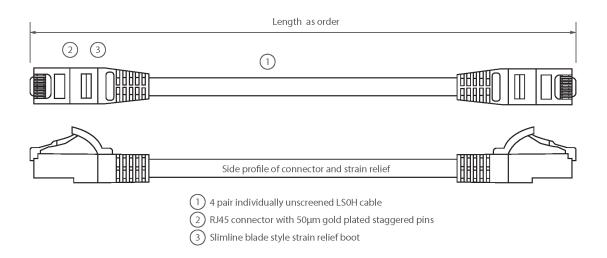

d cabling installations.

#### **Product Specifications**

| Feature                        | Values     |
|--------------------------------|------------|
| Cable type                     | U/UTP      |
| Category                       | 6          |
| Length                         | 20 m       |
| Type of connector connection 1 | RJ45 8(8)  |
| Type of connector connection 2 | RJ45 8(8)  |
| Outer sheath colour            | Violet     |
| Strain relief boot             | Moulded-on |
| Lockable                       | no         |
| Strain relief boot colour      | Violet     |
| Flame retardant version        | yes        |

Item Code: 100-391



| Cable construction | 1x4 |
|--------------------|-----|
| AWG-size           | 24  |
| Pin assignment     | 1:1 |

### **Product drawing**



#### **Standards**

| Applicable standard            | Detail                                                                                                                                                                                                             |
|--------------------------------|--------------------------------------------------------------------------------------------------------------------------------------------------------------------------------------------------------------------|
| ISO/IEC 11801-1:2017           | Information technology - Generic cabling for customer premises: Part 1 General Requirements                                                                                                                        |
| EN 50173-1:2018                |