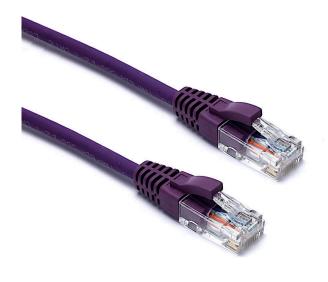

Item Code: 100-393

- X Cat6 compliant
- Blade style "slimline" moulded strain relief boot with clip protector
- X LSOH outer sheath
- X Individually packaged
- X "Stepped" RJ45 connector pins
- X T568B wiring
- X CIBSE TM65 Embodied Carbon: 2.443 kg CO2e

#### **Product Overview**

Excel Category 6 U/UTP patch leads are manufactured and tested to ISO 11801, EN 50173 & TIA/EIA 568 requirements for patch cord assemblies and provide optimum performance levels for structured cabling installations.

#### **Product Specifications**

| <u> </u>                       |            |
|--------------------------------|------------|
| Feature                        | Values     |
| Cable type                     | U/UTP      |
| Category                       | 6          |
| Length                         | 15 m       |
| Type of connector connection 1 | RJ45 8(8)  |
| Type of connector connection 2 | RJ45 8(8)  |
| Outer sheath colour            | Violet     |
| Strain relief boot             | Moulded-on |
| Lockable                       | no         |
| Strain relief boot colour      | Violet     |
| Flame retardant version        | yes        |