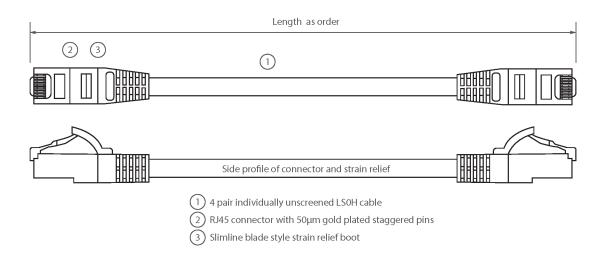

### **Product drawing**

Item Code: 100-393

- X Cat6 compliant
- Blade style "slimline" moulded strain relief boot with clip protector
- X LSOH outer sheath
- X Individually packaged
- X "Stepped" RJ45 connector pins
- X T568B wiring
- X CIBSE TM65 Embodied Carbon: 2.443 kg CO2e