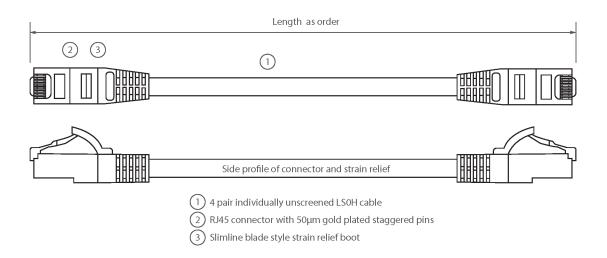

### **Product drawing**

Item Code: 100-401

- X Cat6 compliant
- X Blade style "slimline" moulded strain relief boot with clip protector
- X LS0H outer sheath
- X Individually packaged
- X "Stepped" RJ45 connector pins
- X T568B wiring
- X CIBSE TM65 Embodied Carbon: 1.643 kg CO2e

Item Code: 100-401

| Cable construction | 1x4 |
|--------------------|-----|
| AWG-size           | 24  |
| Pin assignment     | 1:1 |