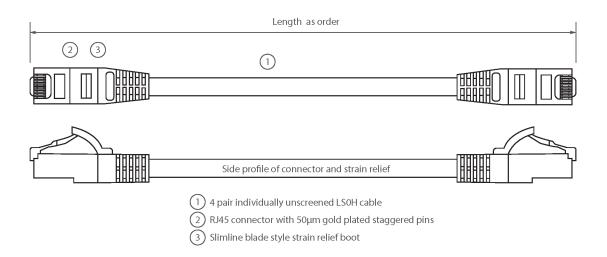

### **Product drawing**

Item Code: 100-403-BK

| Cable construction | 1x4 |
|--------------------|-----|
| AWG-size           | 24  |
| Pin assignment     | 1:1 |