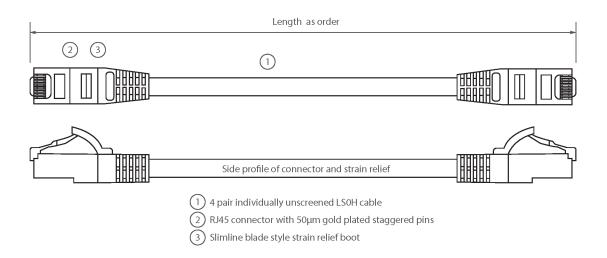

#### **Product drawing**

Item Code: 100-403-GN

| Cable construction | 1x4 |  |
|--------------------|-----|--|
| AWG-size           | 24  |  |
| Pin assignment     | 1:1 |  |