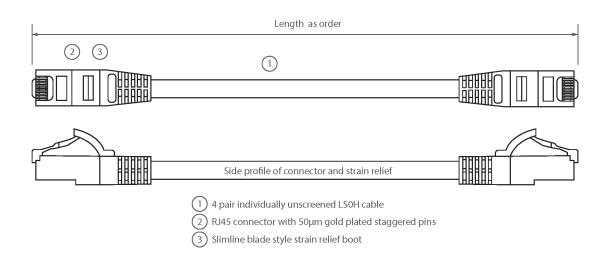

bling installations.

#### **Product Specifications**

| Feature                        | Values     |
|--------------------------------|------------|
| Cable type                     | U/UTP      |
| Category                       | 6          |
| Length                         | 0.3 m      |
| Type of connector connection 1 | RJ45 8(8)  |
| Type of connector connection 2 | RJ45 8(8)  |
| Outer sheath colour            | Orange     |
| Strain relief boot             | Moulded-on |
| Lockable                       | no         |
| Strain relief boot colour      | Orange     |
| Flame retardant version        | yes        |

Item Code: 100-403-OR



| Cable construction | 1x4 |
|--------------------|-----|
| AWG-size           | 24  |
| Pin assignment     | 1:1 |

#### **Product drawing**



#### **Standards**

| Applicable standard            | Detail                                                                                                                                                                                                             |
|--------------------------------|--------------------------------------------------------------------------------------------------------------------------------------------------------------------------------------------------------------------|
| ISO/IEC 11801-1:2017           | Information technology - Generic cabling for customer premises: Part 1 General Requirements                                                                                                                        |
| EN 50173-1:2018                |