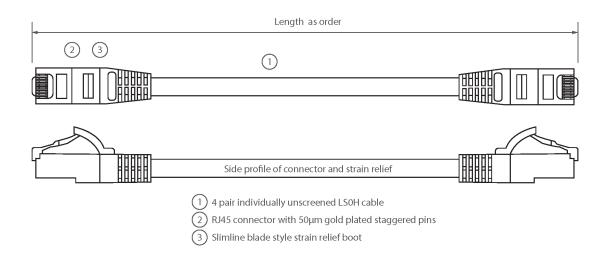

### **Product drawing**

X I SOH outer sheath

X Individually packaged

| $-\mathbf{x}$ | Independent       | v vorified |
|---------------|-------------------|------------|
|               | ii luepei luei lu | y vermeu   |

X Choice of colours and lengths

| ~        | Blade style "slimline" moulded strain relief boot with |
|----------|--------------------------------------------------------|
| <b>~</b> | clip protector                                         |