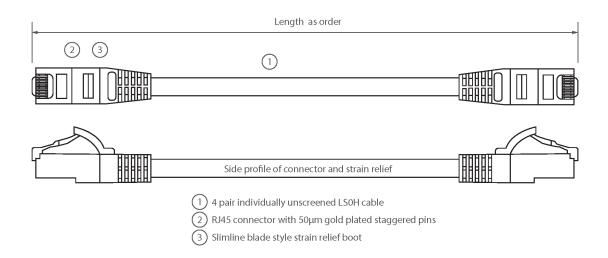

#### **Product drawing**

Item Code: 100-403-RD

| Cable construction | 1x4 |
|--------------------|-----|
| AWG-size           | 24  |
| Pin assignment     | 1:1 |