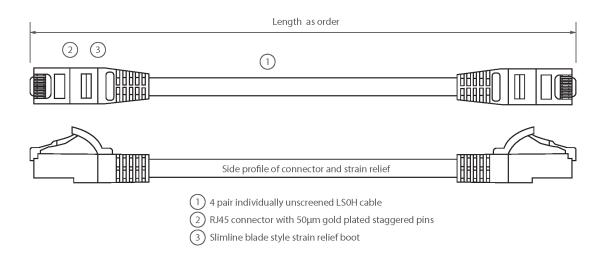

#### **Product drawing**

Item Code: 100-403-VT

- X Cat6 compliant
- X Backward compatible
- X Independently verified
- X Choice of colours and lengths
- X Blade style "slimline" moulded strain relief boot with clip protector
- X LS0H outer sheath
- X Individually packaged

Item Code: 100-403-VT

| Cable construction | 1x4 |  |
|--------------------|-----|--|
| AWG-size           | 24  |  |
| Pin assignment     | 1:1 |  |