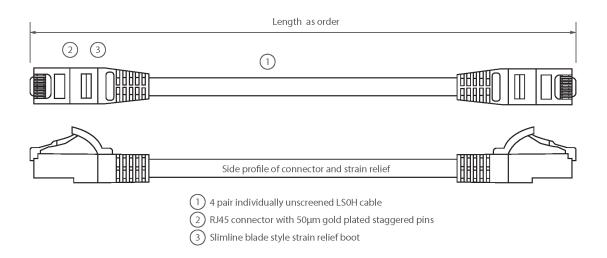

#### **Product drawing**

Item Code: 100-403-WT

| Cable construction | 1x4 |
|--------------------|-----|
| AWG-size           | 24  |
| Pin assignment     | 1:1 |