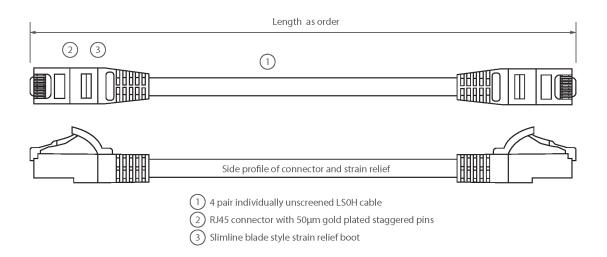

ed cabling installations.

### **Product Specifications**

| Feature                        | Values     |
|--------------------------------|------------|
| Cable type                     | U/UTP      |
| Category                       | 6          |
| Length                         | 6 m        |
| Type of connector connection 1 | RJ45 8(8)  |
| Type of connector connection 2 | RJ45 8(8)  |
| Outer sheath colour            | Orange     |
| Strain relief boot             | Moulded-on |
| Lockable                       | no         |
| Strain relief boot colour      | Orange     |
| Flame retardant version        | yes        |

Item Code: 100-404



| Cable construction | 1x4 |
|--------------------|-----|
| AWG-size           | 24  |
| Pin assignment     | 1:1 |

### **Product drawing**



#### **Standards**

| Applicable standard            | Detail                                                                                                                                                                                                             |
|--------------------------------|--------------------------------------------------------------------------------------------------------------------------------------------------------------------------------------------------------------------|
| ISO/IEC 11801-1:2017           | Information technology - Generic cabling for customer premises: Part 1 General Requirements                                                                                                                        |
| EN 50173-1:2018                |