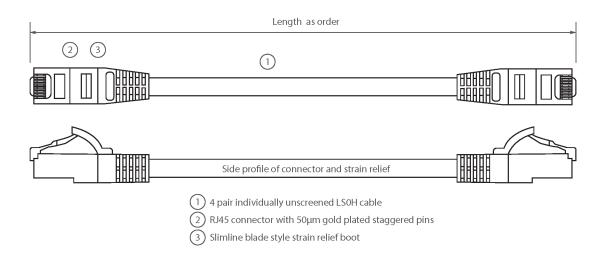

#### **Product drawing**

Item Code: 100-412

- X Cat6 compliant
- Blade style "slimline" moulded strain relief boot with clip protector
- X LS0H outer sheath
- X Individually packaged
- X "Stepped" RJ45 connector pins
- X T568B wiring
- X CIBSE TM65 Embodied Carbon: 1.643 kg CO2e

Item Code: 100-412

| Cable construction | 1x4 |
|--------------------|-----|
| AWG-size           | 24  |
| Pin assignment     | 1:1 |