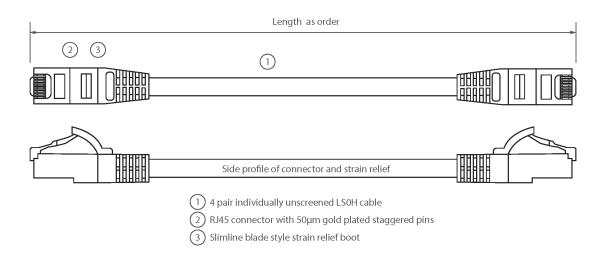

#### **Product drawing**

Item Code: 100-413

- X Cat6 compliant
- X Blade style "slimline" moulded strain relief boot with clip protector
- X LSOH outer sheath
- X Individually packaged
- X "Stepped" RJ45 connector pins
- X T568B wiring
- X CIBSE TM65 Embodied Carbon: 3.243 kg CO2e

Item Code: 100-413

| Cable construction | 1x4 |
|--------------------|-----|
| AWG-size           | 24  |
| Pin assignment     | 1:1 |