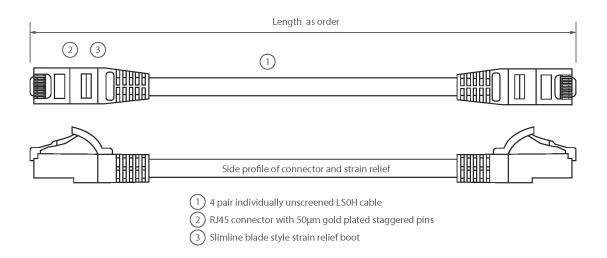

### **Product drawing**

Item Code: 100-417

- X Cat6 compliant
- X Blade style "slimline" moulded strain relief boot with clip protector
- X LSOH outer sheath
- X Individually packaged
- X "Stepped" RJ45 connector pins
- X T568B wiring
- X CIBSE TM65 Embodied Carbon: 0.363 kg CO2e

Item Code: 100-417

| Cable construction | 1x4 |
|--------------------|-----|
| AWG-size           | 24  |
| Pin assignment     | 1:1 |