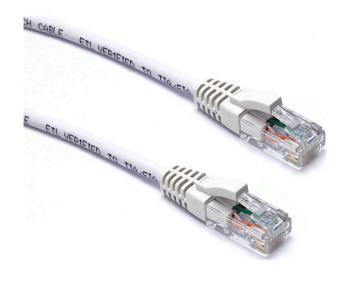

Item Code: 100-417

- X Cat6 compliant
- X Blade style "slimline" moulded strain relief boot with clip protector
- X LSOH outer sheath
- X Individually packaged
- X "Stepped" RJ45 connector pins
- X T568B wiring
- X CIBSE TM65 Embodied Carbon: 0.363 kg CO2e

#### **Product Specifications**

| Feature                        | Values     |
|--------------------------------|------------|
| Cable type                     | U/UTP      |
| Category                       | 6          |
| Length                         | 2 m        |
| Type of connector connection 1 | RJ45 8(8)  |
| Type of connector connection 2 | RJ45 8(8)  |
| Outer sheath colour            | White      |
| Strain relief boot             | Moulded-on |
| Lockable                       | no         |
| Strain relief boot colour      | White      |
| Flame retardant version        | yes        |