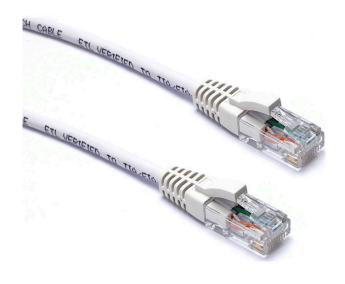

#### **Product Overview**

Excel Category 6 U/UTP patch leads are manufactured and tested to ISO 11801, EN 50173 & TIA/EIA 568 requirements for patch cord assemblies and provide optimum performance levels for structured cabling installations.

#### **Product Specifications**

| Feature                        | Values     |
|--------------------------------|------------|
| Cable type                     | U/UTP      |
| Category                       | 6          |
| Length                         | 3 m        |
| Type of connector connection 1 | RJ45 8(8)  |
| Type of connector connection 2 | RJ45 8(8)  |
| Outer sheath colour            | White      |
| Strain relief boot             | Moulded-on |
| Lockable                       | no         |
| Strain relief boot colour      | White      |
| Flame retardant version        | yes        |