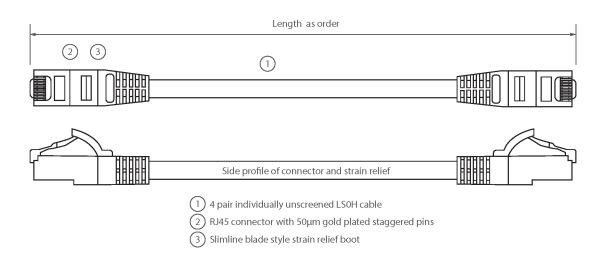

#### **Product drawing**

Item Code: 100-418

- X Cat6 compliant
- X Blade style "slimline" moulded strain relief boot with clip protector
- X LSOH outer sheath
- X Individually packaged
- X "Stepped" RJ45 connector pins
- X T568B wiring
- X CIBSE TM65 Embodied Carbon: 0.522 kg CO2e

Item Code: 100-418

| Cable construction | 1x4 |
|--------------------|-----|
| AWG-size           | 24  |
| Pin assignment     | 1:1 |