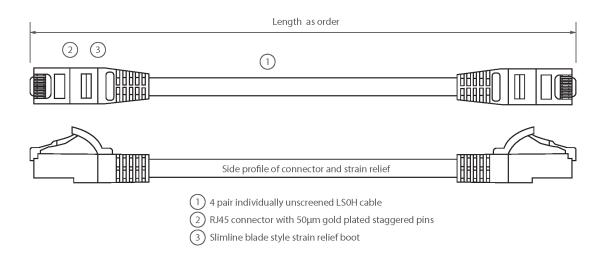

### **Product drawing**

Item Code: 100-419

- X Cat6 compliant
- Blade style "slimline" moulded strain relief boot with clip protector
- X LSOH outer sheath
- X Individually packaged
- X "Stepped" RJ45 connector pins
- X T568B wiring
- X CIBSE TM65 Embodied Carbon: 0.842 kg CO2e

Item Code: 100-419

| Cable construction | 1x4 |
|--------------------|-----|
| AWG-size           | 24  |
| Pin assignment     | 1:1 |