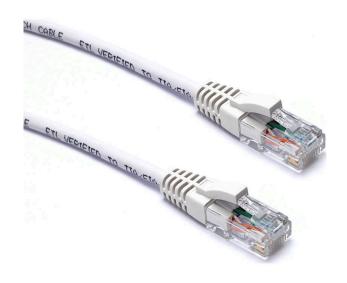

Item Code: 100-421

- X Cat6 compliant
- X Blade style "slimline" moulded strain relief boot with clip protector
- X LS0H outer sheath
- X Individually packaged
- X "Stepped" RJ45 connector pins
- X T568B wiring
- X CIBSE TM65 Embodied Carbon: 1.643 kg CO2e

#### **Product Specifications**

| Feature                        | Values     |
|--------------------------------|------------|
| Cable type                     | U/UTP      |
| Category                       | 6          |
| Length                         | 10 m       |
| Type of connector connection 1 | RJ45 8(8)  |
| Type of connector connection 2 | RJ45 8(8)  |
| Outer sheath colour            | White      |
| Strain relief boot             | Moulded-on |
| Lockable                       | no         |
| Strain relief boot colour      | White      |
| Flame retardant version        | yes        |