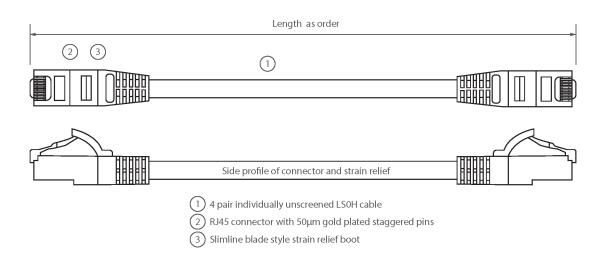

cabling installations.

#### **Product Specifications**

| Feature                        | Values     |
|--------------------------------|------------|
| Cable type                     | U/UTP      |
| Category                       | 6          |
| Length                         | 10 m       |
| Type of connector connection 1 | RJ45 8(8)  |
| Type of connector connection 2 | RJ45 8(8)  |
| Outer sheath colour            | White      |
| Strain relief boot             | Moulded-on |
| Lockable                       | no         |
| Strain relief boot colour      | White      |
| Flame retardant version        | yes        |

Item Code: 100-421



| Cable construction | 1x4 |
|--------------------|-----|
| AWG-size           | 24  |
| Pin assignment     | 1:1 |

#### **Product drawing**



#### **Standards**

| Applicable standard            | Detail                                                                                                                                                                                                             |
|--------------------------------|--------------------------------------------------------------------------------------------------------------------------------------------------------------------------------------------------------------------|
| ISO/IEC 11801-1:2017           | Information technology - Generic cabling for customer premises: Part 1 General Requirements                                                                                                                        |
| EN 50173-1:2018                |