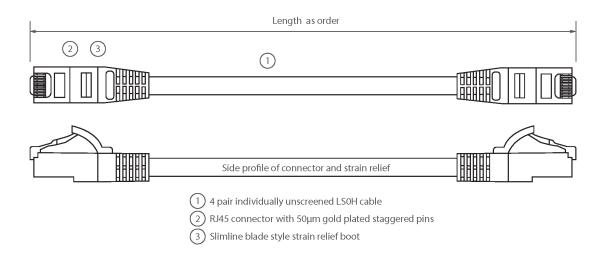

#### **Product drawing**

Item Code: 100-424

- X Cat6 compliant
- X Blade style "slimline" moulded strain relief boot with clip protector
- X LSOH outer sheath
- X Individually packaged
- X "Stepped" RJ45 connector pins
- X T568B wiring
- X CIBSE TM65 Embodied Carbon: 1.163 kg CO2e

Item Code: 100-424

| Cable construction | 1x4 |
|--------------------|-----|
| AWG-size           | 24  |
| Pin assignment     | 1:1 |