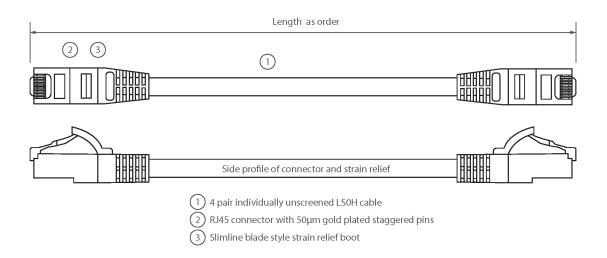

#### **Product drawing**

Item Code: 100-425

- X Cat6 compliant
- X Backward compatible
- X Independently verified
- X Choice of colours and lengths
- X Blade style "slimline" moulded strain relief boot with clip protector
- X LS0H outer sheath
- X Individually packaged

Item Code: 100-425

| Cable construction | 1x4 |
|--------------------|-----|
| AWG-size           | 24  |
| Pin assignment     | 1:1 |