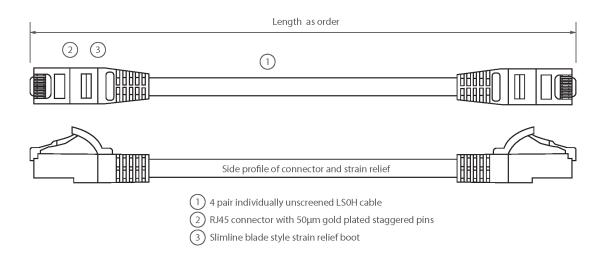

#### **Product drawing**

Item Code: 100-426

- X Cat6 compliant
- Blade style "slimline" moulded strain relief boot with clip protector
- X LSOH outer sheath
- X Individually packaged
- X "Stepped" RJ45 connector pins
- X T568B wiring
- X CIBSE TM65 Embodied Carbon: 0.203 kg CO2e

Item Code: 100-426

| Cable construction | 1x4 |
|--------------------|-----|
| AWG-size           | 24  |
| Pin assignment     | 1:1 |