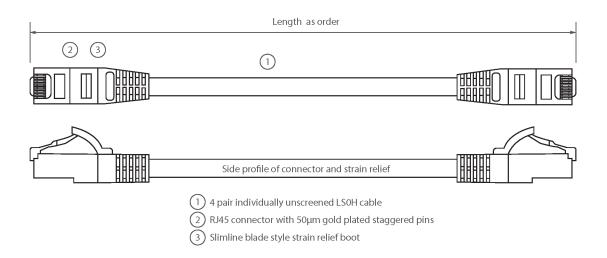

#### **Product drawing**

Item Code: 100-427

- X Cat6 compliant
- Blade style "slimline" moulded strain relief boot with clip protector
- X LSOH outer sheath
- X Individually packaged
- X "Stepped" RJ45 connector pins
- X T568B wiring
- X CIBSE TM65 Embodied Carbon: 0.363 kg CO2e