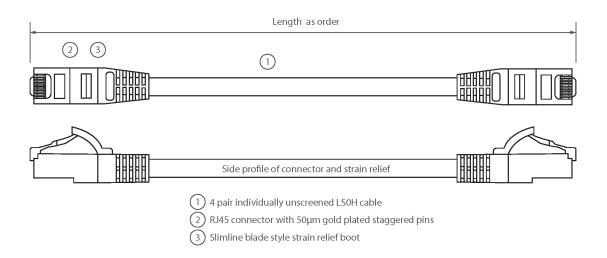

#### **Product drawing**

Item Code: 100-431

| Cable construction | 1x4 |
|--------------------|-----|
| AWG-size           | 24  |
| Pin assignment     | 1:1 |