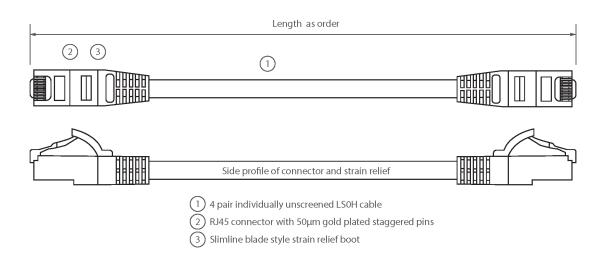

### **Product drawing**

Item Code: 100-499

- X Cat6 compliant
- X Backward compatible
- X Independently verified
- X Choice of colours and lengths
- X Blade style "slimline" moulded strain relief boot with clip protector
- X LS0H outer sheath
- X Individually packaged

Item Code: 100-499

| Cable construction | 1x4 |
|--------------------|-----|
| AWG-size           | 24  |
| Pin assignment     | 1:1 |