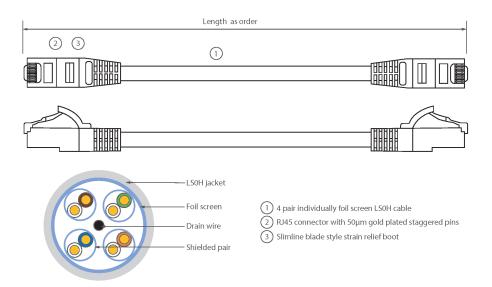

### **Product drawing**

Each Excel Category 6A patch leads consists of 4 twisted pairs of 26AWG stranded copper wires, an aluminium/polyester foil tape provides an individual screen for each pair. These pairs are then cabled together, with different lay lengths to ensure optimum performance. Staggered pin RJ45 Screened plugs, terminate the cable, and each lead is fitted with colour coded slimline moulded boots, suitable for use in high density router or switch blades.