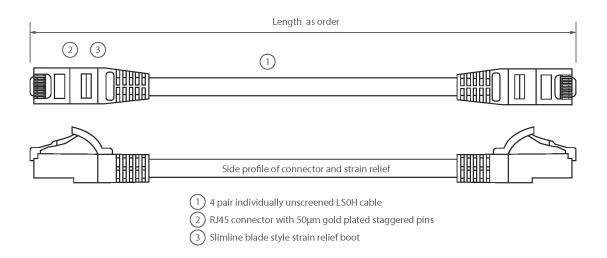

#### **Product drawing**

Item Code: 100-552

| Cable construction | 1x4 |
|--------------------|-----|
| AWG-size           | 24  |
| Pin assignment     | 1:1 |