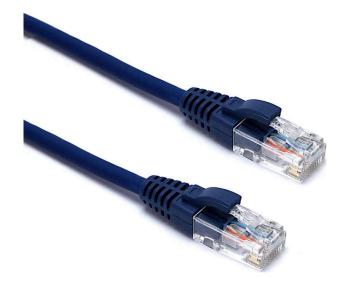

Item Code: 100-552

- X Cat6 compliant
- X Blade style "slimline" moulded strain relief boot with clip protector
- X LSOH outer sheath
- X Individually packaged
- X "Stepped" RJ45 connector pins
- X T568B wiring
- X CIBSE TM65 Embodied Carbon: 0.283 kg CO2e

#### **Product Specifications**

| Feature                        | Values     |
|--------------------------------|------------|
| Cable type                     | U/UTP      |
| Category                       | 6          |
| Length                         | 1.5 m      |
| Type of connector connection 1 | RJ45 8(8)  |
| Type of connector connection 2 | RJ45 8(8)  |
| Outer sheath colour            | Blue       |
| Strain relief boot             | Moulded-on |
| Lockable                       | no         |
| Strain relief boot colour      | Blue       |
| Flame retardant version        | yes        |