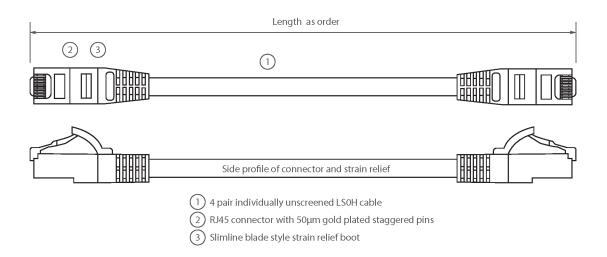

#### **Product drawing**

Item Code: 100-553

- X Cat6 compliant
- X Blade style "slimline" moulded strain relief boot with clip protector
- X LSOH outer sheath
- X Individually packaged
- X "Stepped" RJ45 connector pins
- X T568B wiring
- X CIBSE TM65 Embodied Carbon: 0.283 kg CO2e

Item Code: 100-553

| Cable construction | 1x4 |  |
|--------------------|-----|--|
| AWG-size           | 24  |  |
| Pin assignment     | 1:1 |  |