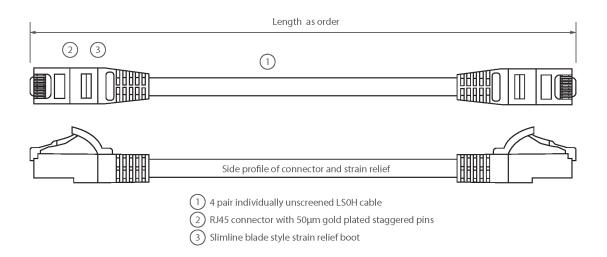

#### **Product drawing**

Item Code: 100-554

- X Cat6 compliant
- Blade style "slimline" moulded strain relief boot with clip protector
- X LSOH outer sheath
- X Individually packaged
- X "Stepped" RJ45 connector pins
- X T568B wiring
- X CIBSE TM65 Embodied Carbon: 0.283 kg CO2e

Item Code: 100-554

| Cable construction | 1x4 |
|--------------------|-----|
| AWG-size           | 24  |
| Pin assignment     | 1:1 |