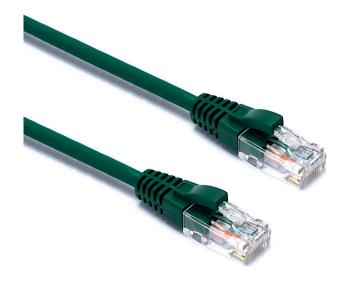

Item Code: 100-554

- X Cat6 compliant
- Blade style "slimline" moulded strain relief boot with clip protector
- X LSOH outer sheath
- X Individually packaged
- X "Stepped" RJ45 connector pins
- X T568B wiring
- X CIBSE TM65 Embodied Carbon: 0.283 kg CO2e

#### **Product Specifications**

| Feature                        | Values     |
|--------------------------------|------------|
| Cable type                     | U/UTP      |
| Category                       | 6          |
| Length                         | 1.5 m      |
| Type of connector connection 1 | RJ45 8(8)  |
| Type of connector connection 2 | RJ45 8(8)  |
| Outer sheath colour            | Green      |
| Strain relief boot             | Moulded-on |
| Lockable                       | no         |
| Strain relief boot colour      | Green      |
| Flame retardant version        | yes        |