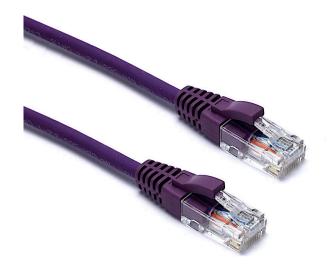

Item Code: 100-557

- X Cat6 compliant
- Blade style "slimline" moulded strain relief boot with clip protector
- X LSOH outer sheath
- X Individually packaged
- X "Stepped" RJ45 connector pins
- X T568B wiring
- X CIBSE TM65 Embodied Carbon: 0.283 kg CO2e

#### **Product Specifications**

| Feature                        | Values     |
|--------------------------------|------------|
| Cable type                     | U/UTP      |
| Category                       | 6          |
| Length                         | 1.5 m      |
| Type of connector connection 1 | RJ45 8(8)  |
| Type of connector connection 2 | RJ45 8(8)  |
| Outer sheath colour            | Violet     |
| Strain relief boot             | Moulded-on |
| Lockable                       | no         |
| Strain relief boot colour      | Violet     |
| Flame retardant version        | yes        |

Item Code: 100-557

| Cable construction | 1x4 |
|--------------------|-----|
| AWG-size           | 24  |
| Pin assignment     | 1:1 |