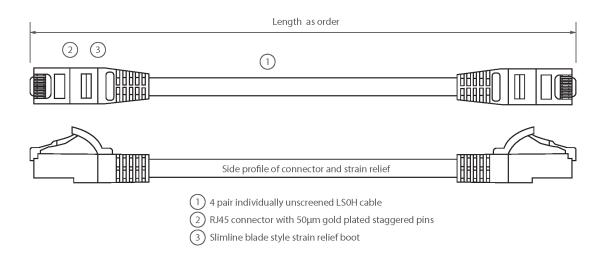

#### **Product drawing**

Item Code: 100-557

- X Cat6 compliant
- Blade style "slimline" moulded strain relief boot with clip protector
- X LSOH outer sheath
- X Individually packaged
- X "Stepped" RJ45 connector pins
- X T568B wiring
- X CIBSE TM65 Embodied Carbon: 0.283 kg CO2e