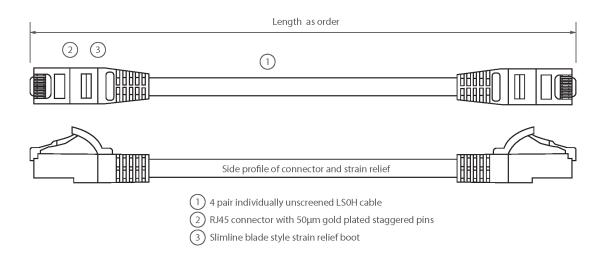

#### **Product drawing**

Item Code: 100-558

- X Cat6 compliant
- X Blade style "slimline" moulded strain relief boot with clip protector
- X LSOH outer sheath
- X Individually packaged
- X "Stepped" RJ45 connector pins
- X T568B wiring
- X CIBSE TM65 Embodied Carbon: 0.283 kg CO2e