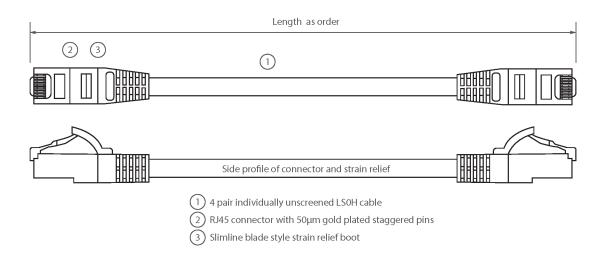

#### **Product drawing**

Item Code: 100-559

| Cable construction | 1x4 |
|--------------------|-----|
| AWG-size           | 24  |
| Pin assignment     | 1:1 |