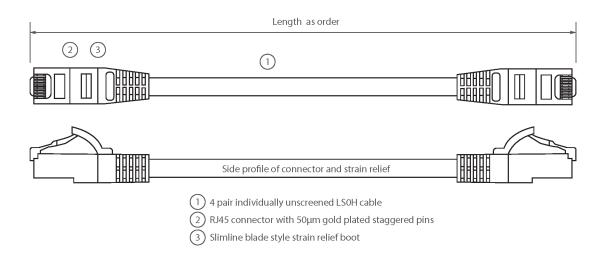

#### **Product drawing**

Item Code: 100-561

| Cable construction | 1x4 |
|--------------------|-----|
| AWG-size           | 24  |
| Pin assignment     | 1:1 |