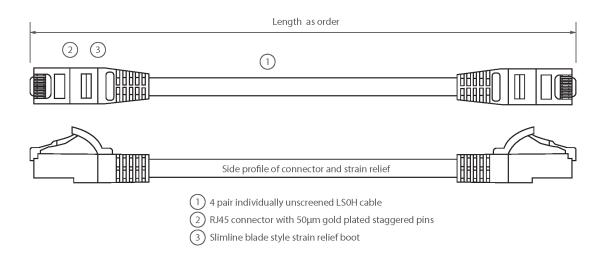

## **Product drawing**

Item Code: 100-563

| Cable construction | 1x4 |  |
|--------------------|-----|--|
| AWG-size           | 24  |  |
| Pin assignment     | 1:1 |  |