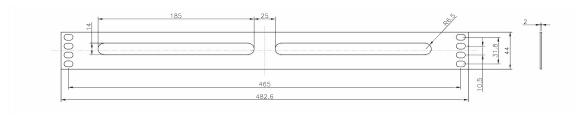

# Excel 1U Letterbox Plate Black

Item Code: 100-610









#### **Product Overview**

To improve cabinet appearance Blank Plates can be installed to cover unused space. Letterbox Panels allow patch cords to be fed to or from the rear of the cabinet.

The Excel Letterbox Panels to allow patch cords to be fed to or from the rear of the cabinet.

### **Product Specifications**

| Feature                       | Values |
|-------------------------------|--------|
| Material                      | Metal  |
| Suitable for 19 inch mounting | yes    |
| Number of rack units (RU)     | 1      |

Item Code: 100-610



## Product drawing (100-595)



## Product drawing (100-599)



## Product drawing (100-610)



# Excel 1U Letterbox Plate Black

Item Code: 100-610



#### **Standards**

| Applicable standard                        | Detail                                                                                                                                                                          |
|--------------------------------------------|---------------------------------------------------------------------------------------------------------------------------------------------------------------------------------|
| RoHS-II/-III (2011/65/EU & 2015/863): 2023 | Our products, demonstrate full adherence to the regulatory stipulations of the EU Directive 2011/65/EU (RoHS-II) and its corresponding delegated directive 2015/863 (RoHS-III). |
| WFD: 2023                                  |