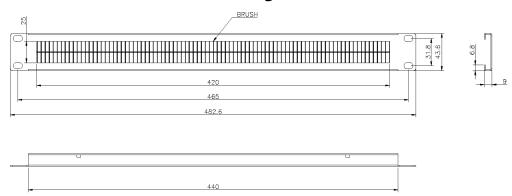

# Excel 1U Letterbox Plate Black

Item Code: 100-610









#### **Product Overview**

To improve cabinet appearance Blank Plates can be installed to cover unused space. Letterbox Panels allow patch cords to be fed to or from the rear of the cabinet.

The Excel Letterbox Panels to allow patch cords to be fed to or from the rear of the cabinet.

### **Product Specifications**

| Feature                       | Values |
|-------------------------------|--------|
| Material                      | Metal  |
| Suitable for 19 inch mounting | yes    |
| Number of rack units (RU)     | 1      |

Item Code: 100-610



## Product drawing (100-595)



## Product drawing (100-599)



## Product drawing (100-610)



# Excel 1U Letterbox Plate Black

Item Code: 100-610



#### **Standards**

| Applicable standard                        | Detail                                                                                                                                                                          |
|--------------------------------------------|---------------------------------------------------------------------------------------------------------------------------------------------------------------------------------|
| RoHS-II/-III (2011/65/EU & 2015/863): 2023 | Our products, demonstrate full adherence to the regulatory stipulations of the EU Directive 2011/65/EU (RoHS-II) and its corresponding delegated directive 2015/8