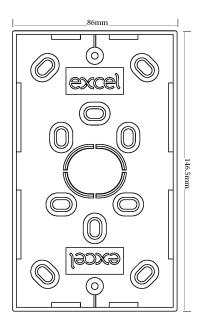

## **Product Specifications**

| Feature                      | Values           |
|------------------------------|------------------|
| Mounting method              | Flush mounted    |
| Shape                        | Square           |
| Model                        | Single           |
| Length                       | 86 mm            |
| Width                        | 86 mm            |
| Depth                        | 3737 mm          |
| Mounting switching equipment | Screwing         |
| With screws                  | yes              |
| Material                     | ABS Plastic      |
| Colour                       | White (RAL 9003) |

## **Product drawings**

- C 37mm depth D 47mm depth

- A 27mm depth B 32mm depth
- C 37mm depth D 47mm depth

M4 BS thread