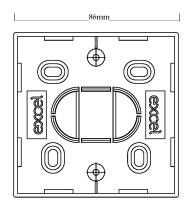

## **Product Specifications**

| Feature                      | Values           |
|------------------------------|------------------|
| Mounting method              | Flush mounted    |
| Shape                        | Square           |
| Model                        | Single           |
| Length                       | 86 mm            |
| Width                        | 86 mm            |
| Depth                        | 3737 mm          |
| Mounting switching equipment | Screwing         |
| With screws                  | yes              |
| Material                     | ABS Plastic      |
| Colour                       | White (RAL 9003) |

## **Product drawings**

- C 37mm depth D 47mm depth

- A 27mm depth B 32mm depth
- C 37mm depth D 47mm depth

M4 BS thread