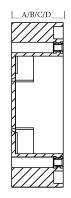

## **Product drawings**

- C 37mm depth D 47mm depth

- A 27mm depth B 32mm depth
- C 37mm depth D 47mm depth

M4 BS thread