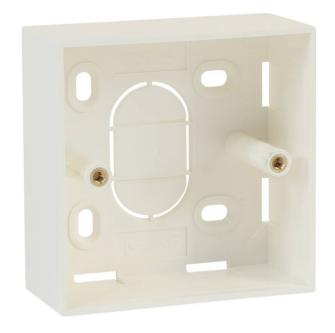

# Excel Single Gang 37mm Back Box

Item Code: 100-616

- X Choice of depths
- X Single gang/double gang options
- X Excellent impact resistance
- X RoHS Compliant
- X ABS material can be recycled
- 25 Year system warranty

#### **Product Overview**

Excel Back Boxes complement any industry-standard single/double gang faceplate. The back boxes are constructed of ABS and include breakaway cable entries to accommodate different situations.

## **Product Specifications**

| Feature                      | Values           |
|------------------------------|------------------|
| Mounting method              | Flush mounted    |
| Shape                        | Square           |
| Model                        | Single           |
| Length                       | 86 mm            |
| Width                        | 86 mm            |
| Depth                        | 3737 mm          |
| Mounting switching equipment | Screwing         |
| With screws                  | yes              |
| Material                     | ABS Plastic      |
| Colour                       | White (RAL 9003) |