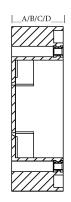

## **Product drawings**

- A 27mm depth B 32mm depth
- C 37mm depth D 47mm depth

M4 BS thread