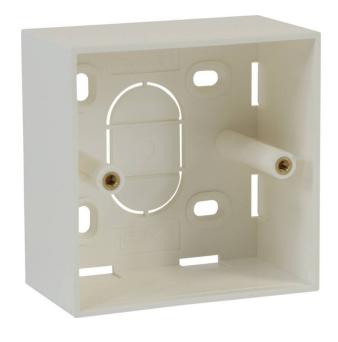

# Excel Single Gang 47mm Back Box

Item Code: 100-618

- X Choice of depths
- X Single gang/double gang options
- X Excellent impact resistance
- X RoHS Compliant
- X ABS material can be recycled
- X 25 Year system warranty
- X CIBSE TM65 Embodied Carbon: 0.309 kg CO2e

#### **Product Overview**

Excel Back Boxes complement any industry-standard single/double gang faceplate. The back boxes are constructed of ABS and include breakaway cable entries to accommodate different situations.