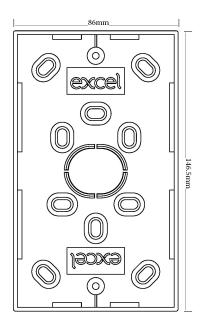

## **Product Specifications**

| Feature                      | Values           |
|------------------------------|------------------|
| Mounting method              | Flush mounted    |
| Shape                        | Square           |
| Model                        | Single           |
| Length                       | 86 mm            |
| Width                        | 86 mm            |
| Depth                        | 4747 mm          |
| Mounting switching equipment | Screwing         |
| With screws                  | yes              |
| Material                     | ABS Plastic      |
| Colour                       | White (RAL 9003) |

## **Product drawings**

- A 27mm depth B 32mm depth
- C 37mm depth D 47mm depth

M4 BS thread