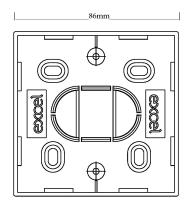

## **Product Specifications**

| Feature                      | Values           |
|------------------------------|------------------|
| Mounting method              | Flush mounted    |
| Shape                        | Square           |
| Model                        | Single           |
| Length                       | 86 mm            |
| Width                        | 86 mm            |
| Depth                        | 4747 mm          |
| Mounting switching equipment | Screwing         |
| With screws                  | yes              |
| Material                     | ABS Plastic      |
| Colour                       | White (RAL 9003) |