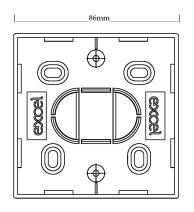

## **Product Specifications**

| Feature                      | Values           |
|------------------------------|------------------|
| Mounting method              | Flush mounted    |
| Shape                        | Rectangular      |
| Model                        | Double           |
| Length                       | 86 mm            |
| Width                        | 146.5 mm         |
| Depth                        | 3232 mm          |
| Mounting switching equipment | Screwing         |
| With screws                  | yes              |
| Material                     | ABS Plastic      |
| Colour                       | White (RAL 9003) |

## **Product drawings**

- A 27mm depth B 32mm depth
- C 37mm depth D 47mm depth

- A 27mm depth B 32mm depth
- C 37mm depth D 47mm depth

M4 BS thread