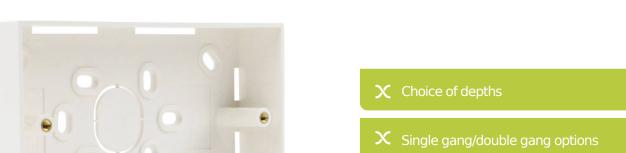

# Excel Double Gang 32mm Back Box

Item Code: 100-621

| X Single gang/double gang options           |
|---------------------------------------------|
| X Excellent impact resistance               |
| X RoHS Compliant                            |
| X ABS material can be recycled              |
| X 25 Year system warranty                   |
| X CIBSE TM65 Embodied Carbon: 0.381 kg CO2e |

### **Product Overview**

Excel Back Boxes complement any industry-standard single/double gang faceplate. The back boxes are constructed of ABS and include breakaway cable entries to accommodate different situations.