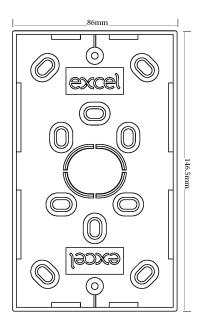

## **Product Specifications**

| Feature                      | Values           |
|------------------------------|------------------|
| Mounting method              | Flush mounted    |
| Shape                        | Rectangular      |
| Model                        | Double           |
| Length                       | 86 mm            |
| Width                        | 146.5 mm         |
| Depth                        | 3232 mm          |
| Mounting switching equipment | Screwing         |
| With screws                  | yes              |
| Material                     | ABS Plastic      |
| Colour                       | White (RAL 9003) |

## **Product drawings**

- A 27mm depth B 32mm depth
- C 37mm depth D 47mm depth

- A 27mm depth B 32mm depth
- C 37mm depth D 47mm depth

M4 BS thread