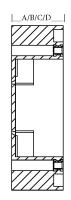

## **Product drawings**

- A 27mm depth B 32mm depth
- C 37mm depth D 47mm depth

- A 27mm depth B 32mm depth
- C 37mm depth D 47mm depth

M4 BS thread