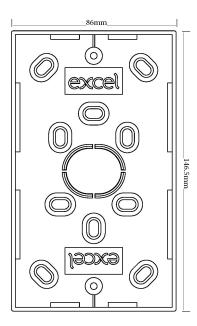

## **Product Specifications**

| Feature                      | Values           |
|------------------------------|------------------|
| Mounting method              | Flush mounted    |
| Shape                        | Rectangular      |
| Model                        | Double           |
| Length                       | 86 mm            |
| Width                        | 146.5 mm         |
| Depth                        | 4747 mm          |
| Mounting switching equipment | Screwing         |
| With screws                  | yes              |
| Material                     | ABS Plastic      |
| Colour                       | White (RAL 9003) |

## **Product drawings**

- A 27mm depth B 32mm depth
- C 37mm depth D 47mm depth

M4 BS thread