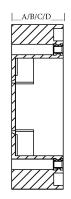

## **Product drawings**

- A 27mm depth B 32mm depth
- C 37mm depth D 47mm depth

M4 BS thread