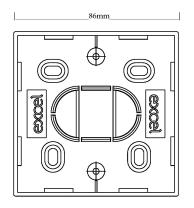

## **Product Specifications**

| Feature                      | Values           |
|------------------------------|------------------|
| Mounting method              | Flush mounted    |
| Shape                        | Rectangular      |
| Model                        | Double           |
| Length                       | 86 mm            |
| Width                        | 146.5 mm         |
| Depth                        | 4747 mm          |
| Mounting switching equipment | Screwing         |
| With screws                  | yes              |
| Material                     | ABS Plastic      |
| Colour                       | White (RAL 9003) |