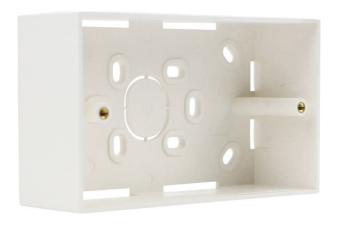

# Excel Double Gang 47mm Back Box

Item Code: 100-622

- X Choice of depths
- X Single gang/double gang options
- X Excellent impact resistance
- X RoHS Compliant
- X ABS material can be recycled
- X 25 Year system warranty
- X CIBSE TM65 Embodied Carbon: 0.487 kg CO2e

#### **Product Overview**

Excel Back Boxes complement any industry-standard single/double gang faceplate. The back boxes are constructed of ABS and include breakaway cable entries to accommodate different situations.