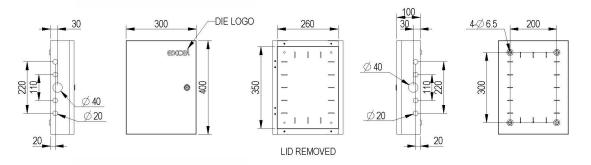

#### **Product Specifications**

| Feature         | Values        |
|-----------------|---------------|
| Number of doors | 1             |
| Width           | 300 mm        |
| Height          | 400 mm        |
| Depth           | 100 mm        |
| With front door | yes           |
| Material        | Steel         |
| Type of surface | Powder coated |
| Colour          | Grey White    |
| RAL-number      | 9002          |

## **Additional specifications**

| Features                 | Values            |
|--------------------------|-------------------|
| 40 mm Gland Entry Points | 4                 |
| 20 mm Gland Entry Points | 12                |
| Operating Temperature    | -40 to +80 °C     |
| Material                 | Cold rolled steel |
| Material Thickness       | 1.2 mm            |

**Product drawing** 