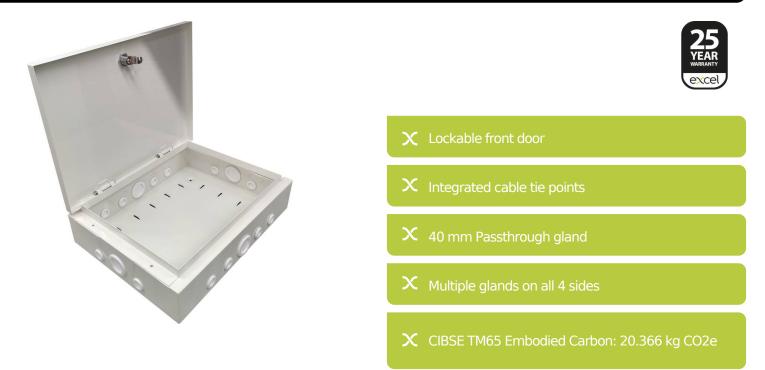

### **Product Overview**

Excel Enbeam Blown Fibre Internal Tube Distribution Box 9U WxD 300 mm x 100 mm Light Grey, part of a huge range of Network Data Cabinets available from Mayflex.

Designed for use with the Excel Enbeam blown fibre system, it allows micro tubes to be broken out into different directions around the building.

#### **Product Specifications**

| Feature         | Values        |
|-----------------|---------------|
| Number of doors | 1             |
| Width           | 300 mm        |
| Height          | 400 mm        |
| Depth           | 100 mm        |
| With front door | yes           |
| Material        | Steel         |
| Type of surface | Powder coated |
| Colour          | Grey White    |
| RAL-number      | 9002          |

## **Additional specifications**

| Features                 | Values            |
|--------------------------|-------------------|
| 40 mm Gland Entry Points | 4                 |
| 20 mm Gland Entry Points | 12                |
| Operating Temperature    | -40 to +80 °C     |
| Material                 | Cold rolled steel |
| Material Thickness       | 1.2 mm            |