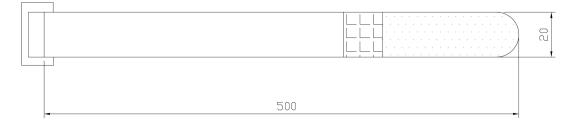

# Item Code: 100-656





- $\boldsymbol{X}$  Slimline mounting plate
- ig imes Velcro fixing strap supplied for attaching equipment
- X Fixings supplied

### **Product Overview**

Excel Residential Soho Cabinet M/tg plate for supporting equipment inside the cabinet

### **Product Specifications**

| Feature  | Values         |  |
|----------|----------------|--|
| Model    | Mounting plate |  |
| Material | Metal          |  |
| Colour   | Grey           |  |

## **Product drawing**





## Item Code: 100-656



## **Product drawing**

#### **Standards**

| Applicable standard                        | Detail                                                                                                                                                                          |
|--------------------------------------------|---------------------------------------------------------------------------------------------------------------------------------------------------------------------------------|
| RoHS-II/-III (2011/65/EU & 2015/863): 2023 | Our products, demonstrate full adherence to the regulatory stipulations of the EU Directive 2011/65/EU (RoHS-II) and its corresponding delegated directive 2015/863 (RoHS-III). |
| WFD: 2023                                  | Compl