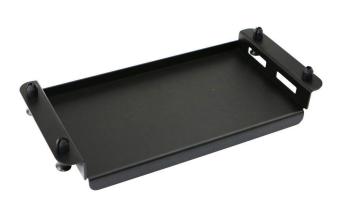

### **Product Overview**

Excel Residential Soho Cabinet M/tg plate for supporting equipment inside the cabinet

### **Product Specifications**

| Feature  | Values         |  |
|----------|----------------|--|
| Model    | Mounting plate |  |
| Material | Metal          |  |
| Colour   | Grey           |  |