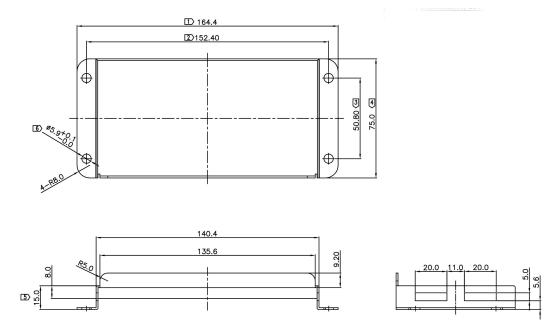

# Item Code: 100-656





- $\boldsymbol{X}$  Slimline mounting plate
- ig imes Velcro fixing strap supplied for attaching equipment
- X Fixings supplied

### **Product Overview**

Excel Residential Soho Cabinet M/tg plate for supporting equipment inside the cabinet

### **Product Specifications**

| Feature  | Values         |  |
|----------|----------------|--|
| Model    | Mounting plate |  |
| Material | Metal          |  |
| Colour   | Grey           |  |

## **Product drawing**





## Item Code: 100-656



## **Product drawing**

#### **Standards**

| Applicable standard                        | Detail                                                                                                                                                                          |
|--------------------------------------------|---------------------------------------------------------------------------------------------------------------------------------------------------------------------------------|
| RoHS-II/-III (2011/65/EU & 2015/863): 2023 | Our products, demonstrate full adherence to the regulatory stipulations of the EU Directive 2011/65/EU (RoHS-II) and its corresponding delegated directive 2015/863 (RoHS-III). |
| WFD: 2023                                  | Compliant to Waste Framework Dir