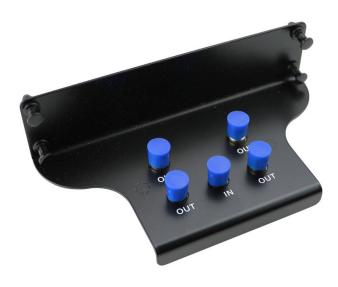

## Excel Residential SoHo Cab CATV Splitter

Item Code: 100-657

- ★ 4 Way CATV Splitter
- X 5-2050Mhz Frequency range
- X One input 4 outputs
- X F Type Connectors
- 25 Year system warranty
- X Easy installation

#### **Product Overview**

The Excel 4 way video distribution splitter is manufactured from the highest quality materials and is designed to distribute incoming Satellite input throughout the home or residence.

It has 1 F Type input and 4 outputs and supports frequencies between 5MHz and 2GHz.

Also available is a mounting plate complete with a Velcro strap to hold the small network switches within the Home Cabling Cabinet.

### **Product Specifications**

| Feature           | Values      |
|-------------------|-------------|
| Connection type   | F-Connector |
| Model             | Splitter    |
| Frequency         | 52050 MHz   |
| Number of outputs | 4           |