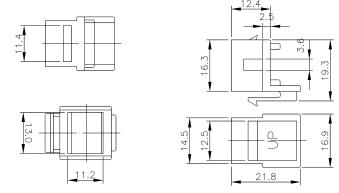

# Excel Keystone to Fibre Adaptor White

Item Code: 100-711









X Suitable for SC simplex and LC Duplex

X UL94-V0

X Fits all non-shuttered keystone ports

### **Product Overview**

The Excel RJ45 to fibre adaptor can be used to house a single adaptor allowing a standard panel to have a mixture of fibre and copper outlets. The adaptor will accept SC Simplex and LC Duplex flanged or flangeless adaptors.

### **Product Specifications**

| Feature | Values  |
|---------|---------|
| Model   | Adapter |
| Colour  | White   |

## **Product drawing**



# Excel Keystone to Fibre Adaptor White

Item Code: 100-711



## **Standards**

| Applicable standard                        | Detail                                                                                                                                                                          |
|--------------------------------------------|---------------------------------------------------------------------------------------------------------------------------------------------------------------------------------|
| RoHS-II/-III (2011/65/EU & 2015/863): 2023 | Our products, demonstrate full adherence to the regulatory stipulations of the EU Directive 2011/65/EU (RoHS-II) and its corresponding delegated directive 2015/863 (RoHS-III). |
| WFD: 2023