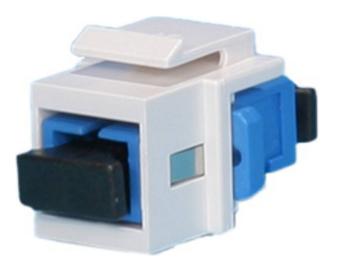

# Excel Keystone to Fibre Adaptor White

Item Code: 100-711

X Suitable for SC simplex and LC Duplex

X UL94-V0

X Fits all non-shuttered keystone ports

### **Product Overview**

The Excel RJ45 to fibre adaptor can be used to house a single adaptor allowing a standard panel to have a mixture of fibre and copper outlets. The adaptor will accept SC Simplex and LC Duplex flanged or flangeless adaptors.