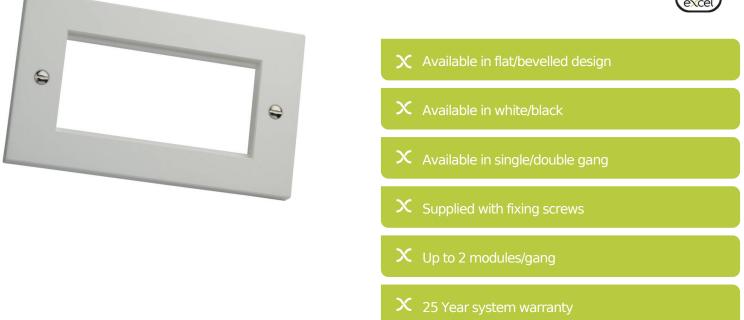

### **Product Overview**

The Excel Faceplate Range suits the Excel Cat5e, 6 and 6A Modules and Keystone jacks including the toolless jacks, and brings style to any Excel installation.

### **Product Specifications**

| Feature                    | Values         |
|----------------------------|----------------|
| Number of units            | 4              |
| Flush-mounted installation | yes            |
| Suitable for floor box     | yes            |
| Material                   | Thermoplastic  |
| Colour                     | White          |
| RAL-number (akin)          | 9016           |
| Type of fastening          | Screw mounting |
| Width                      | 146 mm         |
| Height                     | 85 mm          |
| Aperture width             | 100 mm         |
| Aperture height            | 50 mm          |

### Part Number Table

| Part Number | Description                                           |
|-------------|-------------------------------------------------------|
| 100-712     | Excel White Single Gang Bevelled Plate without Blanks |
| 100-714     | Excel White Single Gang Flat Plate without Blanks     |
| 100-714-BK  | Excel Black Single Gang Flat Plate Without Blanks     |
| 100-715     | Excel Half Width 12.5 mm Blank Plate White            |
| 100-715-BK  | Excel Half Width 12.5 mm Blank Plate Black            |
| 100-716     | Excel White Double Gang Bevelled Plate without Blanks |
| 100-718     | Excel White Double Gang Flat Plate without Blanks     |
| 100-719     | Excel Full Width 25 mm Blank Plate White              |
| 100-719-BK  | Excel Full Width 25 mm Blank Plate Black              |