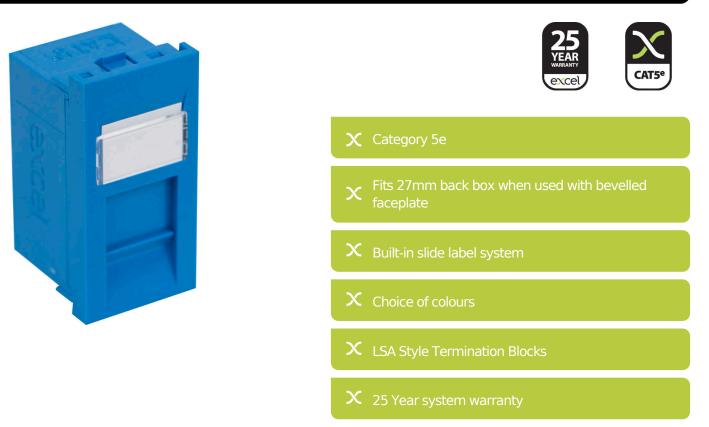

#### **Product Overview**

Excel Category 5e RJ45 modules comply with the EIA/TIA Standard for enhanced Category 5. Each shuttered module is supplied with a slide label field and space above, this is allowed for use of self adhesive or further labelling if required.

#### **Product Specifications**

| Feature                     | Values                   |
|-----------------------------|--------------------------|
| Surface mounted             | Yes (faceplate required) |
| Flush-mounted installation  | Yes (faceplate required) |
| Floor box/sub-floor mounted | Yes (faceplate required) |
| Type of fastening           | Engage (snap)            |
| Type of connector           | RJ45 8(8)                |
| Category                    | 5E                       |
| Colour                      | Blue                     |
| RAL-number                  | 5015                     |
| Connection type             | LSA                      |
| Shielded jacks              | no                       |
| Shielded housing            | no                       |