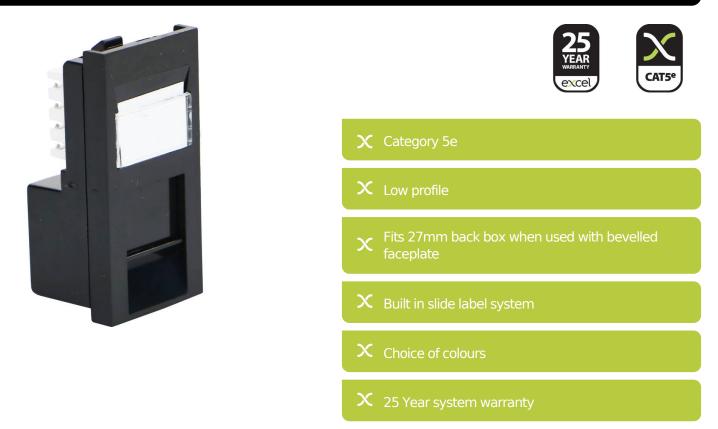

### **Product Overview**

Excel Category 5e RJ45 modules comply with the EIA TIA Standard for enhanced Category 5. Each shuttered module is supplied with a slide label field and space above, this is allowed for use of self adhesive or further labelling if required.

Termination can be made using Krone tooling, a cable tie base is positioned to the side of the IDC blocks to relieve cable stress.

#### **Product Specifications**

| Feature                     | Values                   |
|-----------------------------|--------------------------|
| Surface mounted             | Yes (faceplate required) |
| Flush-mounted installation  | Yes (faceplate required) |
| Floor box/sub-floor mounted | Yes (faceplate required) |
| Type of fastening           | Engage (snap)            |
| Type of connector           | RJ45 8(8)                |
| Category                    | 5E                       |
| Colour                      | Black                    |
| RAL-number                  | 9017                     |
| Connection type             | LSA                      |
| Shielded housing            | no                       |
| With label space            | yes                      |