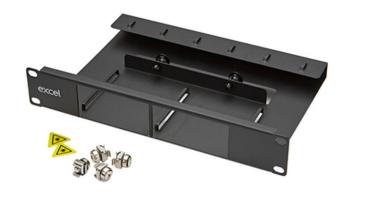

### **Product Overview**

The Excel range of 10" panels have been designed for the installation of Pre-terminated fibres into a compact enclosure, where access and space are an issue its depth allows the panel to be installed into riser enclosures and street furniture where space is at a premium.

#### **Part Number Table**

| Part Number | Description                                        |
|-------------|----------------------------------------------------|
| 100-777     | Excel Enbeam 10" MTP Panel Unloaded (2 Universals) |