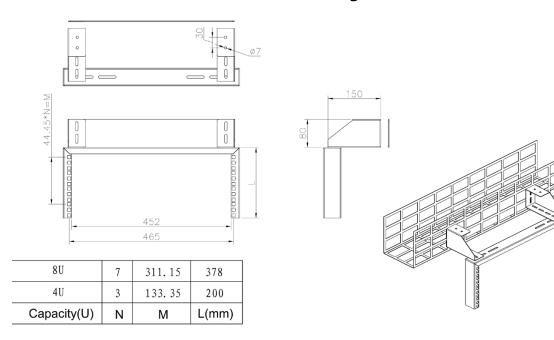

## **Product drawing**

### **Part Number Table**

| Part Number | Description               |  |
|-------------|---------------------------|--|
| 100-920     | Excel 4U Patch Rack Black |  |
| 100-921     | Excel 8U Patch Rack Black |  |