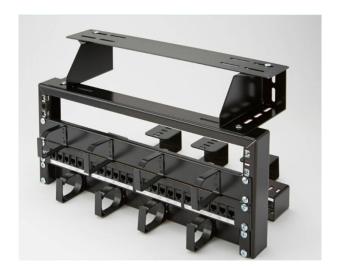

# Excel 4U Patch Rack Black

Item Code: 100-920

- X Available in 4U or 8U options
- X Fixing brackets and plate supplied
- X Optional plastic rings available for patch lead management

#### **Product Overview**

The Excel Patch Rack provides the ideal solution for ?Top of Rack? patching applications within the Data Centre or Main Equipment Room.

The Excel Patch Rack can be mounted on to Basket Tray or Ladder style containment. It can also be mounted directly onto the floor slab above a false ceiling to provide a consolidation point within commercial office installations.

#### **Product Specifications**

| Feature                   | Values        |
|---------------------------|---------------|
| Model                     | Patch Rack    |
| Modular spacing           | 19 inch       |
| Number of rack units (RU) | 4             |
| Material                  | Steel         |
| Type of surface           | Powder coated |
| Colour                    | Black         |