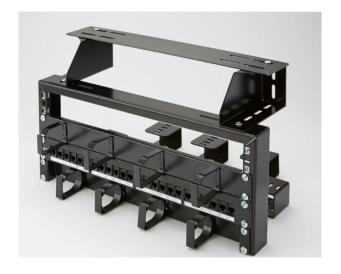

# Excel 8U Patch Rack Black

Item Code: 100-921

- X Available in 4U or 8U options
- X Fixing brackets and plate supplied
- Optional plastic rings available for patch lead management

#### **Product Overview**

The Excel Patch Rack provides the ideal solution for ?Top of Rack? patching applications within the Data Centre or Main Equipment Room.

The Excel Patch Rack can be mounted on to Basket Tray or Ladder style containment. It can also be mounted directly onto the floor slab above a false ceiling to provide a consolidation point within commercial office installations.

### **Product Specifications**

| Feature                   | Values        |
|---------------------------|---------------|
| Model                     | Patch Rack    |
| Modular spacing           | 19 inch       |
| Number of rack units (RU) | 8             |
| Material                  | Steel         |
| Type of surface           | Powder coated |
| Colour                    | Black         |