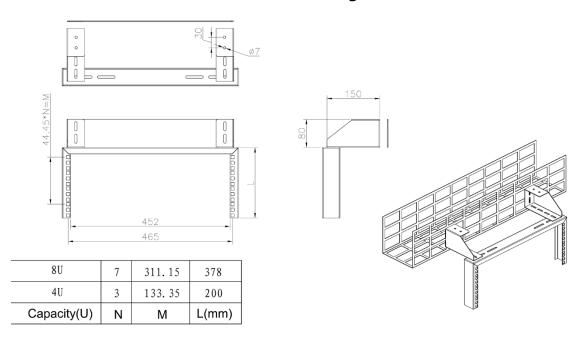

## **Product drawing**

### **Part Number Table**

| Part Number | Description               |
|-------------|---------------------------|
| 100-920     | Excel 4U Patch Rack Black |
| 100-921     | Excel 8U Patch Rack Black |