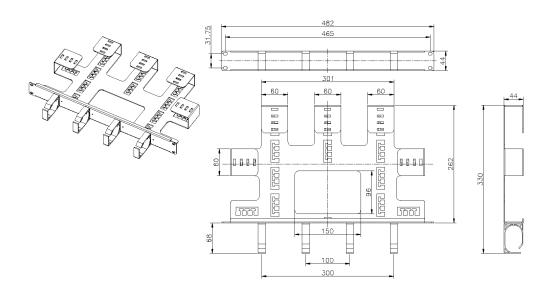

he data centre or MER. It is particularly effective for managing pre-terminated fibre installations when exact measurements are not always possible.

This sturdy solution created from 1.5mm powder coated mild steel also combines 4 plastic management rings at the front to provide the patch lead management without taking up any additional U space.

### **Product Specifications**

| Feature                       | Values              |
|-------------------------------|---------------------|
| Model                         | Trunk Cable Manager |
| Material                      | Metal               |
| Suitable for 19 inch mounting | yes                 |
| Number of rack units (RU)     | 1                   |

# Excel Trunk Cable Manager Black

Item Code: 100-922



### **Product drawing**



### **Part Number Table**

| Part Number | Description                     |
|-------------|---------------------------------|
| 100-922     | Excel Trunk Cable Manager Black |

Excel is a world class premium performing end to end infrastructure solution designed, Manufactured, supported and delivered without compromise.



Contact us at sales@excel-networking.com

E&OE. Excel is a registered trade name of Mayflex Holdings Ltd.