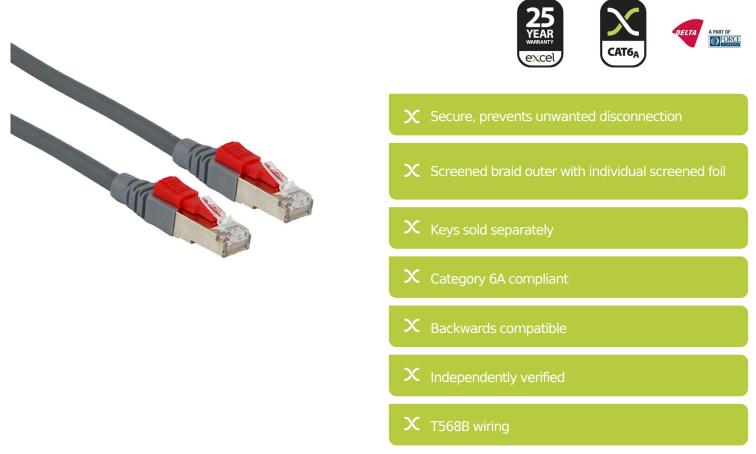

#### **Product Overview**

Excel Category 6A S/FTP Lockable patch leads are manufactured and tested to ISO 11801, EN 50173 & TIA/EIA 568 requirements for patch cord assemblies and provide optimum performance levels for structured cabling installations.

Excel Category 6A S/FTP Lockable patch leads provide added security, preventing unwanted disconnection on secure or sensitive circuits. Disconnection can only be achieved by using the key which is supplied separately to the Patch Leads.