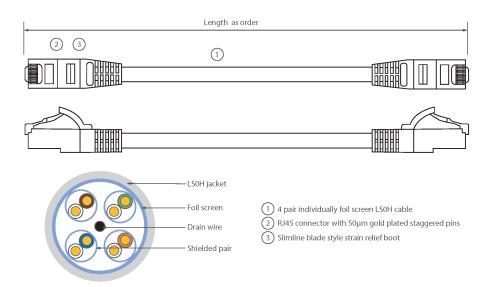

#### **Product drawing**

Each Excel Category 6A patch lead consists of 4 twisted pairs of 26AWG stranded copper wires, an aluminium/polyester foil tape provides an individual screen for each pair. These pairs are then cabled together, with different lay lengths to ensure optimum performance. Staggered pin RJ45 Screened plugs, terminate the cable, and each lead is fitted with colour coded slimline moulded boots, suitable for use in high density router or switch blades.